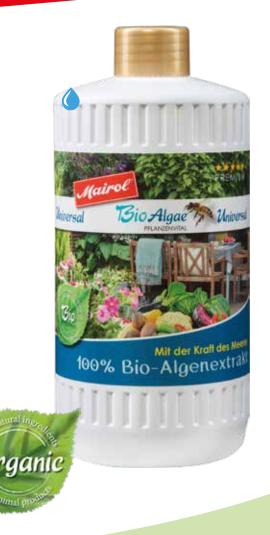

## BioAlgae Universal

Vital Plant Energy 100 % organic algae extract

- improves the plant's nutrient levels
- Extracted from fresh algae
- Increases the rate of photosynthesis in plants and soil activity
- Strengthens plants and protects them from environ mental influences
- Promotes healthy growth and stimulates growth in roots
- Supplies the plant with a wide range of microelements and nutrients (nitrogen, potassium salt, phosphorus, magnesium and trace elements)
- Ade of 100 % natural ingredients

## ★★★★★ PREMIUM

Very economical

Suitable for foliar feeding

High-quality raw materials – nitrogen mix

Additional micronutrients

Targeted and immediate effect

Ideal dosage

Mairol GmbH Hauptstraße 20